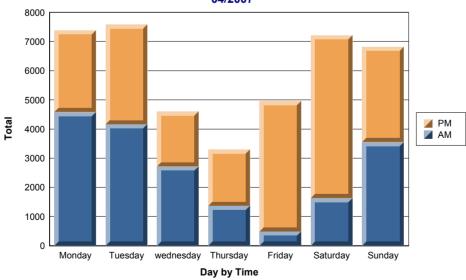

## Day Of Week Comparisson

Where AM = 03:00 - 14:59 PM = 15:00 - 02:59

Sorted For:- 04-Apr-2007 to 30-May-2007

Report Printed :- 16/05/2007 at 1:20 pm

|           |          |              |              |           | <u>% of</u>   | <u>% of</u>   |  |
|-----------|----------|--------------|--------------|-----------|---------------|---------------|--|
| A         | -        | <u>Sales</u> | <u>Items</u> | Value     | DOW           | <u>Month</u>  |  |
| April 200 | (        |              |              |           |               |               |  |
| Sunday    |          |              |              |           |               |               |  |
|           | AM       | 68           | 203.37       | £3,555.16 | <b>52.12%</b> | <b>8.49%</b>  |  |
|           | PM       | 135          | 6,322.97     | £3,266.11 | 47.88%        | 7.80%         |  |
|           |          | 190          | 6,526.33     | £6,821.27 |               |               |  |
| Monday    |          |              |              |           |               |               |  |
|           | AM       | 72           | 222.00       | £4,584.20 | 62.05%        | 10.95%        |  |
|           | РМ       | 74           | 2,177.40     | £2,803.85 | 37.95%        | 6.70%         |  |
|           |          | 141          | 2,399.40     | £7,388.05 |               |               |  |
| Tuesday   |          | 25           | 74.00        | 64 464 50 | 54.000/       | 0.049/        |  |
|           | AM<br>PM | 25           | 74.23        | £4,164.50 | 54.90%        | 9.94%         |  |
|           | PIVI     | 90           | 2,444.27     | £3,421.18 | 45.10%        | 8.17%         |  |
| Madnaaday |          | 111          | 2,518.50     | £7,585.68 |               |               |  |
| Wednesday | AM       | 85           | 147.93       | £2,717.73 | 59.01%        | 6.49%         |  |
|           | PM       | 89           | 299.83       | £1,887.52 | 40.99%        | 4.51%         |  |
|           |          | 169          | 447.77       | £4,605.25 | -10.00 /0     | -1.0170       |  |
| Thursday  |          | 105          |              | 24,000.20 |               |               |  |
| marcaay   | AM       | 33           | 62.73        | £1,366.47 | 41.41%        | 3.26%         |  |
|           | PM       | 69           | 272.87       | £1,933.75 | 58.59%        | 4.62%         |  |
|           |          | 100          | 335.60       | £3,300.22 |               |               |  |
| Friday    |          |              |              | ,         |               |               |  |
|           | AM       | 30           | 73.03        | £489.05   | <b>9.86%</b>  | 1.17%         |  |
|           | PM       | 161          | 743.50       | £4,469.46 | <b>90.14%</b> | <b>10.67%</b> |  |
|           |          | 189          | 816.53       | £4,958.51 |               |               |  |
| Saturday  |          |              |              |           |               |               |  |
|           | AM       | 77           | 221.33       | £1,632.75 | 22.62%        | 3.90%         |  |
|           | PM       | 179          | 664.53       | £5,584.41 | 77.38%        | 13.34%        |  |
|           |          | 249          | 885.87       | £7,217.16 |               |               |  |
|           |          |              | 04/2         | 2007      |               |               |  |